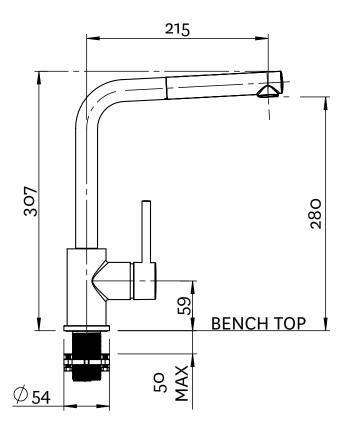

## **FINISH: Chrome**

**CONSTRUCTION:** Brass Body **CARTRIDGE TYPE: 35mm ceramic** 

**SUPPLY: Mains Pressure** 

**CONNECTIONS: 1/2" BSP Female** WORKING PRESSURES: 150 - 500 kpa **OPERATING TEMPERATURE:** 5°C to 80°C

\*Refer AS/NZS 3500

- · 35mm ceramic disc cartridge
- Fully flexible and retractable pull-out hose
- Slim pin lever handle
- 360° L-shaped swivel spout fitted with aerator
  Quick threaded sleeve fastening method
- Stainless steel flexible hoses 1/2" BSP female
- · Integral non-return valve prevents cross-feeding and backflow
- Suitable for mains pressure installation
- WELS 4 Star 7.5l/min