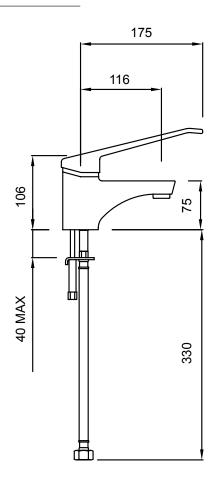

## **FINISH: Chrome**

CONSTRUCTION: Brass

CARTRIDGE TYPE: 40mm ceramic SUPPLY: Mains Pressure CONNECTIONS: 1/2" BSP Female

**WORKING PRESSURES:** 150 - 500 kpa **OPERATING TEMPERATURE:** 5°C to 70°C\*

\*Refer AS/NZS 3500

- 40mm ceramic disc cartridge
- Adjustable temperature and flow control settings to prevent scalding
- Solid brass construction for longevity
- Extended solid lever handle
- Fixed spout fitted with aerator
- Easy to distinguish hot and cold indicators
- Twin-stud mounting for secure basin installation
- Stainless steel flexible hoses 1/2 BSP female
- · Suitable mains pressure installation
- WELS 4 Star 7.5l/min