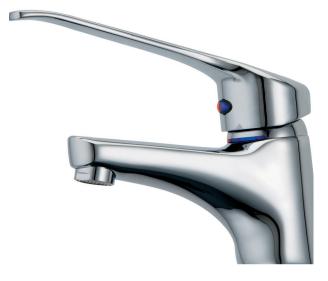

## 02-8009 NAIDA EXTENDED LEVER BASIN MIXER

## **FINISH: Chrome**

CONSTRUCTION: Brass

CARTRIDGE TYPE: 40mm ceramic SUPPLY: Mains Pressure CONNECTIONS: 1/2" BSP Female

**WORKING PRESSURES:** 150 - 500 kpa **OPERATING TEMPERATURE:** 5°C to 70°C\*

\*Refer AS/NZS 3500

- 40mm ceramic disc cartridge
- Adjustable temperature and flow control settings to prevent scalding
- Solid brass construction for longevity
- Extended solid lever handle
- Fixed spout fitted with aerator
- Easy to distinguish hot and cold indicators
- Twin-stud mounting for secure basin installation
- Stainless steel flexible hoses 1/2 BSP female
- · Suitable mains pressure installation
- WELS 4 Star 7.5l/min