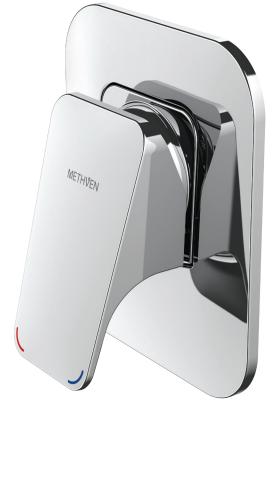

## Fastflow<sup>°</sup> waipori shower mixer

Fastflow<sup>®</sup> technology delivers unrivalled performance on unequal pressure installations. It has been used and trusted by New Zealand plumbers for over 20 years.

WASHCP

Also available in MATTE BLACK FINISH > WAAPSBK

CONSTRUCTION: Brass body CARTRIDGE TYPE: Ceramic CLASSIFICATION: Suitable for all pressure systems INLET CONNECTIONS: 1/2 " BSP Male OUTLET CONNECTIONS: 1/2 " BSP Male WORKING PRESSURE: 35 - 500kPa OPERATING TEMPERATURE: 5 °C - 80 °C  Fastflow™ technology incorporated for unrivalled performance on unequal pressure

Chrome

http://www.methven.com/nz/waipori-shower-mixer-fastflow