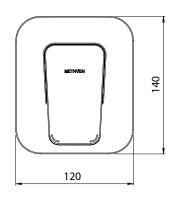

- Large 140 x 120mm metal backplate
- DR brass body for greater durability and safe water
- Concealed screws to positively fasten faceplate
- Two dome covers provided for greater installation tolerance
- Brass feet for ease of installation