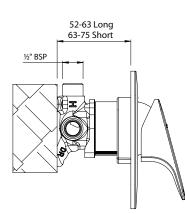

- Large 140 x 120mm metal backplate
- DR brass body for greater durability and safe water
- Concealed screws to positively fasten faceplate
- Two dome covers provided for greater installation tolerance
- Brass feet for ease of installation