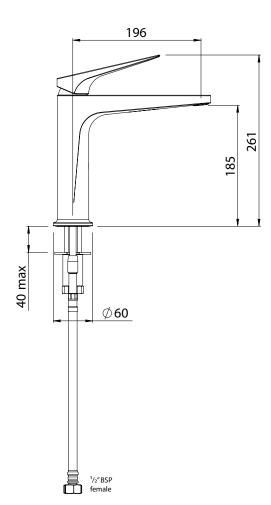

## 01-8628 MAKU SWIVEL SINK MIXER

## **FINISH: Chrome**

CONSTRUCTION: Brass CARTRIDGE TYPE: 35mm SUPPLY: Mains Pressure CONNECTIONS: 1/2" BSP Female WORKING PRESSURES: 150 - 500 kpa OPERATING TEMPERATURE: 5°C to 70°C\*

\*Refer AS/NZS 3500

- 35mm ceramic disc cartridge
- · Concealed swivel operation at base of mixer
- Solid easy-to-grip handle
- + Solid brass construction for longevity
- Adjustable Stream Direction Aerator with slim stream flow director
- Integrated base ring eliminates potential build-up of dirt, making cleaning easier
- Stainless steel flexible hoses 1/2" BSP female
- Suitable for mains pressure installation
- WELS 4 Star, 7.5l/min