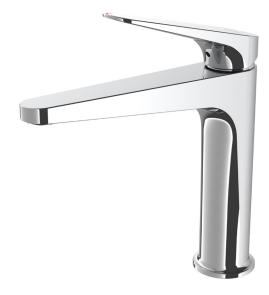

## 01-8628 MAKU SWIVEL SINK MIXER

- 35mm ceramic disc cartridge
- · Concealed swivel operation at base of mixer
- Solid easy-to-grip handle
- + Solid brass construction for longevity
- Adjustable Stream Direction Aerator with slim stream flow director
- Integrated base ring eliminates potential build-up of dirt, making cleaning easier
- Stainless steel flexible hoses 1/2" BSP female
- Suitable for mains pressure installation
- WELS 4 Star, 7.5l/min