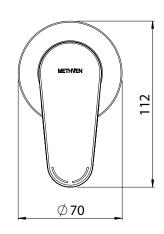

## **FINISH: Chrome**

CONSTRUCTION: Brass
CARTRIDGE TYPE: 25mm
SUPPLY: Mains Pressure

CONNECTIONS: 1/2" BSP Female
WORKING PRESSURES: 150 - 500 kpa
OPERATING TEMPERATURE: 5°C to 70°C\*

\*Refer AS/NZS 3500

- Evenflo™ technology helps to ensure consistent water flow delivery to help prevent fluctuations in water temperature even when pressure is unbalanced. Precise temperature transition from cold to hot minimises the risk of scalding and thermal shock
- · 25mm ceramic disc cartridge
- Solid easy-to-grip handle
- Metal wall plate construction for longevity
- Two dome covers included to provide greater installation tolerance
- · Incorporates brass lugs for ease of mounting
- Body inlets 1/2" BSP female
- · Suitable for mains pressure installation
- WELS rating not required