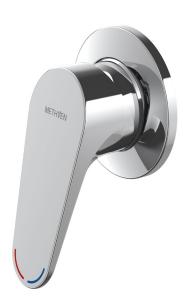

## 01-8567 MAKU SHOWER MIXER

- Evenflo™ technology helps to ensure consistent water flow delivery to help prevent fluctuations in water temperature even when pressure is unbalanced. Precise temperature transition from cold to hot minimises the risk of scalding and thermal shock
- · 25mm ceramic disc cartridge
- Solid easy-to-grip handle
- Metal wall plate construction for longevity
- Two dome covers included to provide greater installation tolerance
- · Incorporates brass lugs for ease of mounting
- Body inlets 1/2" BSP female
- · Suitable for mains pressure installation
- WELS rating not required