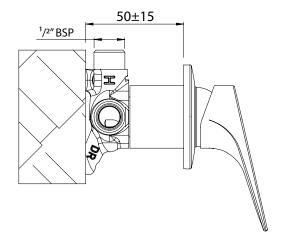

## **FINISH: Chrome**

CONSTRUCTION: Brass
CARTRIDGE TYPE: 25mm
SUPPLY: Mains Pressure

CONNECTIONS: 1/2" BSP Female
WORKING PRESSURES: 150 - 500 kpa
OPERATING TEMPERATURE: 5°C to 70°C\*

\*Refer AS/NZS 3500

- Evenflo™ technology helps to ensure consistent water flow delivery to help prevent fluctuations in water temperature even when pressure is unbalanced. Precise temperature transition from cold to hot minimises the risk of scalding and thermal shock
- · 25mm ceramic disc cartridge
- Solid easy-to-grip handle
- Metal wall plate construction for longevity
- Two dome covers included to provide greater installation tolerance
- · Incorporates brass lugs for ease of mounting
- Body inlets 1/2" BSP female
- · Suitable for mains pressure installation
- WELS rating not required