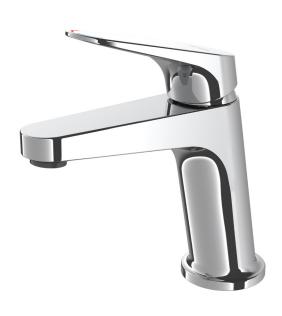

## METHVEN

01-8505 MAKU BASIN MIXER

- · 25mm ceramic disc cartridge
- · Solid easy-to-grip handle
- · Solid brass construction for longevity
- Adjustable Stream Direction Aerator with slim stream flow director
- Integrated base ring eliminates potential build-up of dirt, making cleaning easier
- Stainless steel flexible hoses 1/2" BSP female
- Suitable for mains pressure installation WELS 4 Star, 7.5l/min