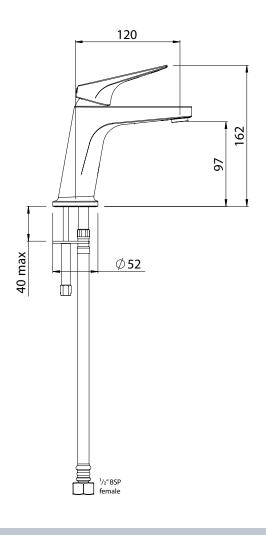

## METHVEN

01-8505 MAKU BASIN MIXER

## **FINISH: Chrome**

CONSTRUCTION: Brass
CARTRIDGE TYPE: 25mm
SUPPLY: Mains Pressure

CONNECTIONS: 1/2" BSP Female
WORKING PRESSURES: 150 - 500 kpa
OPERATING TEMPERATURE: 5°C to 70°C\*

\*Refer AS/NZS 3500

- · 25mm ceramic disc cartridge
- · Solid easy-to-grip handle
- · Solid brass construction for longevity
- Adjustable Stream Direction Aerator with slim stream flow director
- Integrated base ring eliminates potential build-up of dirt, making cleaning easier
- Stainless steel flexible hoses 1/2" BSP female
- Suitable for mains pressure installation WELS 4 Star, 7.5l/min