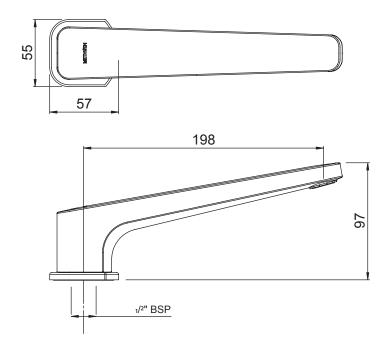

## METHVEN

Waipori

01-8406 WAIPORI HOB MOUNTED SWIVEL SPOUT

\*Refer AS/NZS 3500

- Cast brass spout
- Swivel spout fitted with ASD aerator
- Inlet 1/2" BSP female push-fit connection
- To complete the look, suitable for use with Waipori shower mixer or wall top assemblies (sold separately)
- · Also suitable for spa bath applications
- WELS rating not required