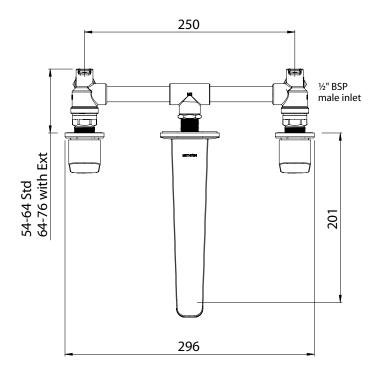

## METHVEN

01-8345 **WAIPORI 3 HOLE WALL MOUNTED BATH SET** 

## **FINISH: Chrome**

**CONSTRUCTION:** Brass spout

CARTRIDGE TYPE: 1/4 turn ceramic disc

**SUPPLY: Mains Pressure** 

**CONNECTIONS: 1/2" BSP Female** WORKING PRESSURES: 150 - 500 kpa **OPERATING TEMPERATURE:** 5°C to 70°C\*

\*Refer AS/NZS 3500

- · 1/4 turn ceramic disc technology
- · Cast brass spout
- Contra-rotating handles
- Solid easy-to-grip modular handles
  Spout fitted with Adjustable Stream Direction Aerator
- · Includes wall breech
- Body inlets 1/2" BSP female
- · Suitable for mains pressure installation
- WELS rating not required