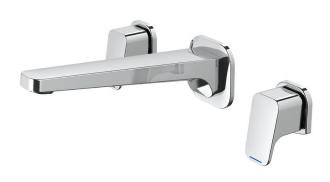

## METHVEN

01-8345 **WAIPORI 3 HOLE WALL MOUNTED BATH SET** 

## **FINISH: Chrome**

**CONSTRUCTION:** Brass spout

CARTRIDGE TYPE: 1/4 turn ceramic disc

**SUPPLY: Mains Pressure** 

**CONNECTIONS: 1/2" BSP Female** WORKING PRESSURES: 150 - 500 kpa **OPERATING TEMPERATURE:** 5°C to 70°C\*

\*Refer AS/NZS 3500

- · 1/4 turn ceramic disc technology
- · Cast brass spout
- Contra-rotating handles
- Solid easy-to-grip modular handles
  Spout fitted with Adjustable Stream Direction Aerator
- · Includes wall breech
- Body inlets 1/2" BSP female
- · Suitable for mains pressure installation
- WELS rating not required