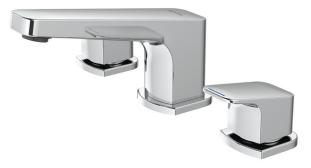

## METHVEN

01-8284 WAIPORI 3 HOLE HOB MOUNTED BASIN SET

- 1/4 turn ceramic disc technology
- Cast brass spout
- Contra-rotating handles
- Solid easy-to-grip modular handles
- Spout fitted with Adjustable Stream Direction Aerator
- Includes breech
- Suitable for mains pressure installation
- WELS 4 Star, 7.5l/min