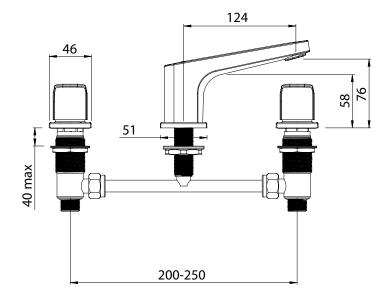

## METHVEN

01-8284 WAIPORI 3 HOLE HOB MOUNTED BASIN SET

## **FINISH: Chrome**

CONSTRUCTION: Brass CARTRIDGE TYPE: 1/4 ceramic disc SUPPLY: Mains Pressure CONNECTIONS: 1/2" BSP Female WORKING PRESSURES: 150 - 500 kpa

**OPERATING TEMPERATURE:** 5°C to 70°C\*

\*Refer AS/NZS 3500

- 1/4 turn ceramic disc technology
- Cast brass spout
- Contra-rotating handles
- Solid easy-to-grip modular handles
- Spout fitted with Adjustable Stream Direction Aerator
- Includes breech
- Suitable for mains pressure installation
- WELS 4 Star, 7.5l/min