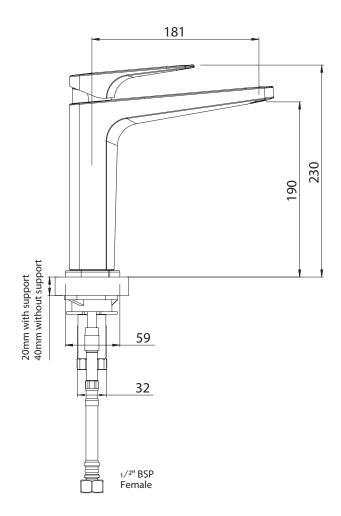

## **FINISH: Chrome**

CONSTRUCTION: Brass

CARTRIDGE TYPE: 40mm ceramic SUPPLY: Mains Pressure CONNECTIONS: 1/2" BSP Female WORKING PRESSURES: 150 - 500 kpa OPERATING TEMPERATURE: 5°C to 70°C\*

- 35mm ceramic disc cartridge
- · Concealed swivel operation at base of mixer
- Solid easy-to-grip modular handle
- Solid brass construction for longevity
- Spout fitted with Adjustable Stream Direction Aerator
- Stainless steel flexible hoses 1/2" BSP female
- Suitable for mains pressure installation
- WELS 4 Star, 7.5l/min