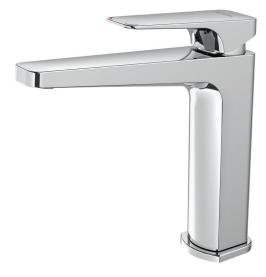

## 01-8222 WAIPORI SINK MIXER

## **FINISH: Chrome**

CONSTRUCTION: Brass

CARTRIDGE TYPE: 40mm ceramic SUPPLY: Mains Pressure CONNECTIONS: 1/2" BSP Female WORKING PRESSURES: 150 - 500 kpa OPERATING TEMPERATURE: 5°C to 70°C\*

- 35mm ceramic disc cartridge
- · Concealed swivel operation at base of mixer
- Solid easy-to-grip modular handle
- Solid brass construction for longevity
- Spout fitted with Adjustable Stream Direction Aerator
- Stainless steel flexible hoses 1/2" BSP female
- Suitable for mains pressure installation
- WELS 4 Star, 7.5l/min