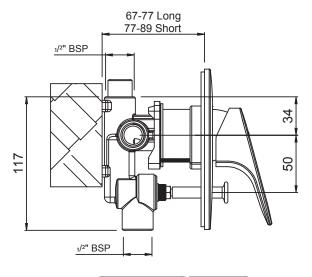

## FINISH: Chrome

**CONSTRUCTION: Brass** 

**CARTRIDGE TYPE: 40mm ceramic** 

**SUPPLY: Mains Pressure** 

**CONNECTIONS**: 1/2" BSP Female WORKING PRESSURES: 150 - 500 kpa **OPERATING TEMPERATURE:** 5°C to 70°C\*

\*Refer AS/NZS 3500

- Evenflo™ technology helps to ensure consistent water flow delivery to help prevent fluctuations in water temperature even when pressure is unbalanced. Precise temperature transition from cold to hot minimises the risk of scalding and thermal shock
- · 40mm ceramic disc cartridge can be adjusted to reduce water temperature settings, saving energy
- Solid easy-to-grip modular handle
- Shower mixer with pull-out diverter defaults to bath spout
- Metal wall plate construction for longevity
- Two dome covers included to provide greater installation tolerance
- Incorporates brass lugs for ease of mounting Body inlets 1/2" BSP female
- · Suitable for mains pressure installation
- · WELS rating not required