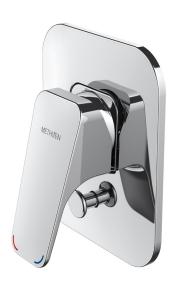

## 01-8185 WAIPORI SHOWER MIXER WITH DIVERTER

## FINISH: Chrome

**CONSTRUCTION: Brass** 

**CARTRIDGE TYPE: 40mm ceramic** 

**SUPPLY: Mains Pressure** 

**CONNECTIONS**: 1/2" BSP Female WORKING PRESSURES: 150 - 500 kpa **OPERATING TEMPERATURE:** 5°C to 70°C\*

\*Refer AS/NZS 3500

- Evenflo™ technology helps to ensure consistent water flow delivery to help prevent fluctuations in water temperature even when pressure is unbalanced. Precise temperature transition from cold to hot minimises the risk of scalding and thermal shock
- · 40mm ceramic disc cartridge can be adjusted to reduce water temperature settings, saving energy
- Solid easy-to-grip modular handle
- Shower mixer with pull-out diverter defaults to bath spout
- Metal wall plate construction for longevity
- Two dome covers included to provide greater installation tolerance
- Incorporates brass lugs for ease of mounting Body inlets 1/2" BSP female
- · Suitable for mains pressure installation
- · WELS rating not required