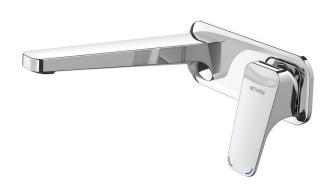

## 01-8123 WAIPORI WALL MOUNTED BASIN MIXER WITH PLATE

## **FINISH: Chrome**

**CONSTRUCTION:** Brass body & spout / Metal plate

**CARTRIDGE TYPE**: 40mm ceramic

**SUPPLY:** Mains Pressure

**CONNECTIONS:** 1/2" BSP Female

WORKING PRESSURES: 150 - 500 kpa

**OPERATING TEMPERATURE:** 5°C to 70°C\*

\*Refer AS/NZS 3500

- 40mm ceramic disc cartridge can be adjusted to reduce water temperature settings, saving energy
- Metal wall plate and cast brass spout for longevity
- Solid easy-to-grip modular handle
- Spout fitted with Adjustable Stream Direction Aerator with slim stream flow director
- Includes wall breech
- Left-hand outlet only
- $\cdot\;$  Two dome covers included to provide greater installation tolerance
- Body inlets 1/2" BSP female
  Suitable for mains pressure installation
- Suitable for mains pressure installation
  WELS 4 Star, 7.5l/min
- WELS 4 Star, 7.5t/11111