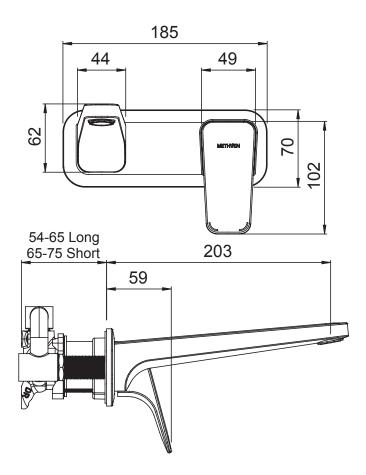

## 01-8123 WAIPORI WALL MOUNTED BASIN MIXER WITH PLATE

## **FINISH: Chrome**

**CONSTRUCTION:** Brass body & spout / Metal plate

**CARTRIDGE TYPE**: 40mm ceramic

**SUPPLY:** Mains Pressure

**CONNECTIONS:** 1/2" BSP Female

WORKING PRESSURES: 150 - 500 kpa

**OPERATING TEMPERATURE:** 5°C to 70°C\*

\*Refer AS/NZS 3500

- 40mm ceramic disc cartridge can be adjusted to reduce water temperature settings, saving energy
- Metal wall plate and cast brass spout for longevity
- Solid easy-to-grip modular handle
- Spout fitted with Adjustable Stream Direction Aerator with slim stream flow director
- Includes wall breech
- Left-hand outlet only
- $\cdot\;$  Two dome covers included to provide greater installation tolerance
- Body inlets 1/2" BSP female
  Suitable for mains pressure installation
- Suitable for mains pressure installation
  WELS 4 Star, 7.5l/min
- WELS 4 Star, 7.5t/11111