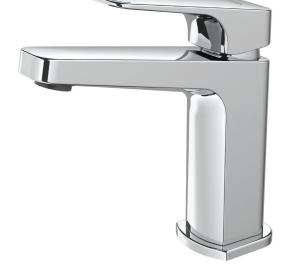

## METHVEN

01-8109 WAIPORI BASIN MIXER

## **FINISH: Chrome**

CONSTRUCTION: Brass

CARTRIDGE TYPE: 25mm ceramic SUPPLY: Mains Pressure CONNECTIONS: 1/2" BSP Female WORKING PRESSURES: 150 - 500 kpa OPERATING TEMPERATURE: 5°C to 70°C\* • 25mm ceramic disc cartridge

- Solid easy-to-grip modular handle
- Solid brass construction for longevity
- Spout fitted with Adjustable Stream Direction Aerator with slim stream flow director
- Twin-stud mounting for secure basin installationb
- Stainless steel flexible hoses 1/2" BSP female
- Suitable for mains pressure installation
- WELS 4 Star, 7.5l/min