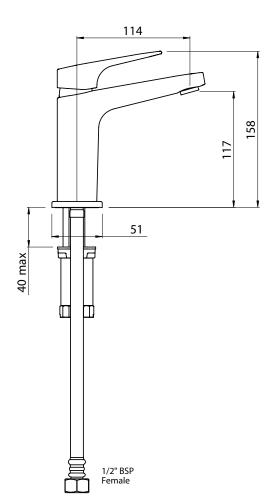

## **FINISH: Chrome**

CONSTRUCTION: Brass

CARTRIDGE TYPE: 25mm ceramic SUPPLY: Mains Pressure CONNECTIONS: 1/2" BSP Female WORKING PRESSURES: 150 - 500 kpa OPERATING TEMPERATURE: 5°C to 70°C\* • 25mm ceramic disc cartridge