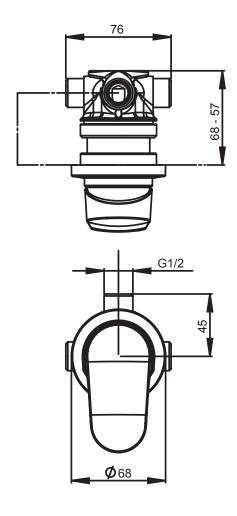

## **FINISH: Chrome**

**CONSTRUCTION:** Brass body / Metal plate

CARTRIDGE TYPE: 40mm ceramic

**SUPPLY**: Mains Pressure

CONNECTIONS: 1/2" BSP Female
WORKING PRESSURES: 150 - 500 kpa
OPERATING TEMPERATURE: 5°C to 70°C\*

\*Refer AS/NZS 3500

- Evenflo™ technology helps to ensure consistent water flow delivery to help prevent fluctuations in water temperature even when pressure is unbalanced. Precise temperature transition from cold to hot minimises the risk of scalding and thermal shock
- 40mm ceramic disc cartridge can be adjusted to reduce water temperature settings, saving energy
- · Metal wall plate construction for longevity
- Solid easy-to-grip modular handle
- · Incorporates brass lugs for ease of mounting
- Body inlets 1/2" BSP female
- · Suitable for mains pressure installation
- WELS rating not required