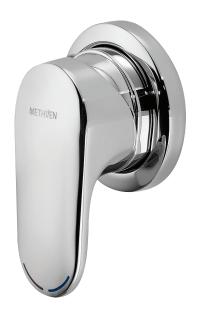

## METHVEN

01-7102 KAHA SHOWER MIXER

## **FINISH: Chrome**

**CONSTRUCTION:** Brass body / Metal plate

CARTRIDGE TYPE: 40mm ceramic

**SUPPLY**: Mains Pressure

CONNECTIONS: 1/2" BSP Female
WORKING PRESSURES: 150 - 500 kpa
OPERATING TEMPERATURE: 5°C to 70°C\*

\*Refer AS/NZS 3500

- Evenflo™ technology helps to ensure consistent water flow delivery to help prevent fluctuations in water temperature even when pressure is unbalanced. Precise temperature transition from cold to hot minimises the risk of scalding and thermal shock
- 40mm ceramic disc cartridge can be adjusted to reduce water temperature settings, saving energy
- · Metal wall plate construction for longevity
- Solid easy-to-grip modular handle
- · Incorporates brass lugs for ease of mounting
- Body inlets 1/2" BSP female
- · Suitable for mains pressure installation
- WELS rating not required