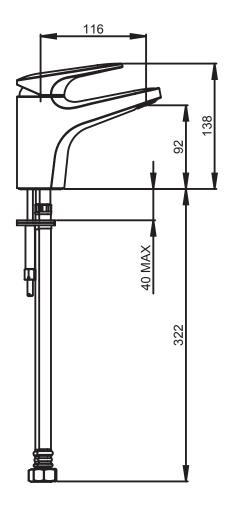

## METHVEN

01-7003 KAHA SWIVEL BASIN MIXER

## **FINISH: Chrome**

**CONSTRUCTION**: Brass

CARTRIDGE TYPE: 35mm ceramic

**SUPPLY**: Mains Pressure

CONNECTIONS: 1/2" BSP Female
WORKING PRESSURES: 150 - 500 kpa
OPERATING TEMPERATURE: 5°C to 70°C\*

\*Refer AS/NZS 3500