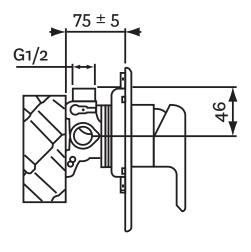

## **FINISH: Chrome**

**CONSTRUCTION:** Brass body / Metal plate

CARTRIDGE TYPE: 40mm ceramic

**SUPPLY**: Mains Pressure

CONNECTIONS: 1/2" BSP Female
WORKING PRESSURES: 150 - 500 kpa
OPERATING TEMPERATURE: 5°C to 70°C\*