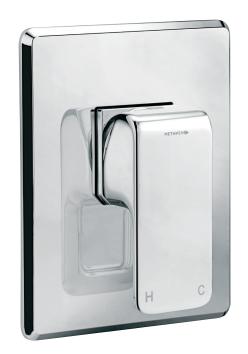

## METHVEN

01-5139 KIRI SHOWER MIXER

\*Refer AS/NZS 3500

- Evenflo™ technology helps to ensure consistent water flow delivery to help prevent fluctuations in water temperature even when pressure is unbalanced. Precise temperature transition from cold to hot minimises the risk of scalding and thermal shock
- 40mm ceramic disc cartridge can be adjusted to reduce water temperature settings, saving energy
- · Metal wall plate construction for longevity
- Solid easy-to-grip modular handle
- · Incorporates brass lugs for ease of mounting
- Body inlets 1/2" BSP female
- Suitable for mains pressure installation
- WELS rating not required