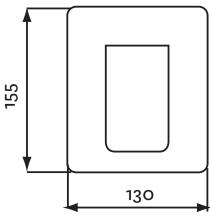

## **FINISH: Chrome**

**CONSTRUCTION:** Brass body / Metal plate

CARTRIDGE TYPE: 40mm ceramic

**SUPPLY**: Mains Pressure

CONNECTIONS: 1/2" BSP Female
WORKING PRESSURES: 150 - 500 kpa
OPERATING TEMPERATURE: 5°C to 70°C\*