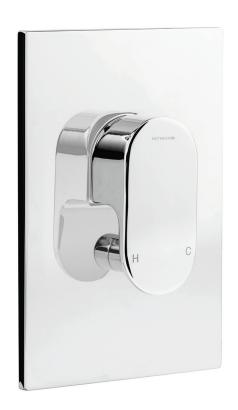

## METHVEN

01-4200 AMIO SHOWER MIXER WITH DIVERTER

- Evenflo™ technology helps to ensure consistent water flow delivery to help prevent fluctuations in water temperature even when pressure is unbalanced. Precise temperature transition from cold to hot minimises the risk of scalding and thermal shock
- 40mm ceramic disc cartridge can be adjusted to reduce water temperature settings, saving energy
- · Shower mixer with pull-out diverter defaults to bath spout
- Solid easy-to-grip handle
- · Metal wall plate construction for longevity
- · Incorporates brass lugs for ease of mounting
- Body inlets 1/2" BSP female
- · Suitable for mains pressure installation
- · WELS rating not required