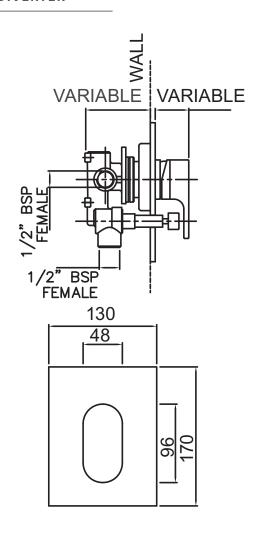

## METHVEN

01-4200 AMIO SHOWER MIXER WITH DIVERTER

## **FINISH: Chrome**

**CONSTRUCTION:** Brass

CARTRIDGE TYPE: 40mm ceramic

**SUPPLY**: Mains Pressure

CONNECTIONS: 1/2" BSP Female
WORKING PRESSURES: 150 - 500 kpa
OPERATING TEMPERATURE: 5°C to 70°C\*

\*Refer AS/NZS 3500