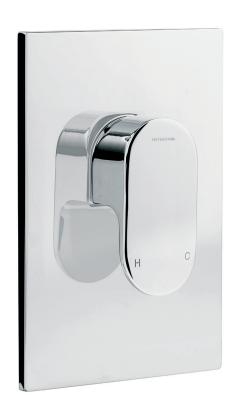

## METHVEN

01-4101 AMIO SHOWER MIXER

## FINISH: Chrome

**CONSTRUCTION:** Brass

**CARTRIDGE TYPE:** 40mm ceramic

**SUPPLY:** Mains Pressure

**CONNECTIONS:** 1/2" BSP Female **WORKING PRESSURES:** 150 - 500 kpa **OPERATING TEMPERATURE:** 5°C to 70°C\*

\*Refer AS/NZS 3500

- Evenflo™ technology helps to ensure consistent water flow delivery to help prevent fluctuations in water temperature even when pressure is unbalanced. Precise temperature transition from cold to hot minimises the risk of scalding and thermal shock
- 40mm ceramic disc cartridge can be adjusted to reduce water temperature settings, saving energy
- · Solid easy-to-grip handle
- · Metal wall plate construction for longevity
- · Incorporates brass lugs for ease of mounting
- · Body inlets 1/2" BSP female
- Suitable for mains pressure installation
- WELS rating not required