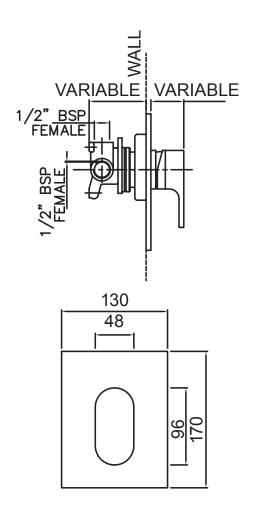

## METHVEN

01-4101 AMIO SHOWER MIXER

## FINISH: Chrome

**CONSTRUCTION:** Brass

**CARTRIDGE TYPE:** 40mm ceramic

**SUPPLY:** Mains Pressure

**CONNECTIONS:** 1/2" BSP Female **WORKING PRESSURES:** 150 - 500 kpa **OPERATING TEMPERATURE:** 5°C to 70°C\*

\*Refer AS/NZS 3500

- Evenflo™ technology helps to ensure consistent water flow delivery to help prevent fluctuations in water temperature even when pressure is unbalanced. Precise temperature transition from cold to hot minimises the risk of scalding and thermal shock
- 40mm ceramic disc cartridge can be adjusted to reduce water temperature settings, saving energy
- · Solid easy-to-grip handle
- · Metal wall plate construction for longevity
- · Incorporates brass lugs for ease of mounting
- · Body inlets 1/2" BSP female
- Suitable for mains pressure installation
- WELS rating not required