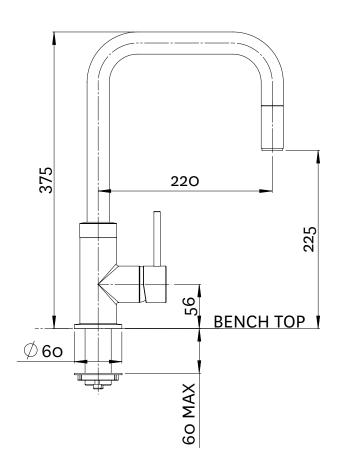

## ΜΕΤΗνέΝ

15 YEAR WARRANTY

Culinary

01-2381A URBAN PULL OUT SINK MIXER

CONSTRUCTION: Brass Body CARTRIDGE TYPE: 40mm ceramic SUPPLY: Mains Pressure CONNECTIONS: 1/2" BSP Female WORKING PRESSURES: 150 - 500 kpa OPERATING TEMPERATURE: 5°C to 80°C

\*Refer AS/NZS 3500

- 40mm ceramic disc cartridge
- Fully flexible and retractable stainless steel pull-out hose for longevity
- Slim pin lever handle
- 360° swivel spout fitted with aerator
- Quick threaded sleeve fastening method
- Stainless steel flexible hoses 1/2" BSP female
- Integral non-return valve prevents cross-feeding and backflow
- Suitable for mains pressure installation
- Black accessory kit available containing matte black screw-in pin lever handle and aerated nozzle (sold separately refer to code 04-9912)
- WELS 4 Star 7.5l/min