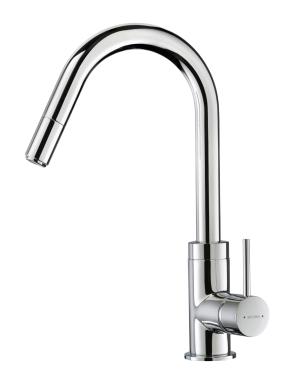

## METHVEN

Culinary

01-2329A GOOSENECK PULL OUT SINK MIXER

- 40mm ceramic disc cartridge
- Fully flexible and retractable stainless steel pull-out hose for longevity
- · Slim pin lever handle
- 360° swivel spout fitted with aerator
- · Quick threaded sleeve fastening method
- Stainless steel flexible hoses 1/2" BSP female
- Integral non-return valve prevents cross-feeding and backflow
- · Suitable for mains pressure installation
- Black accessory kit available containing matte black screw-in pin lever handle and aerated nozzle (sold separately refer to code 04-9912)
- · WELS 4 Star 7.5l/min