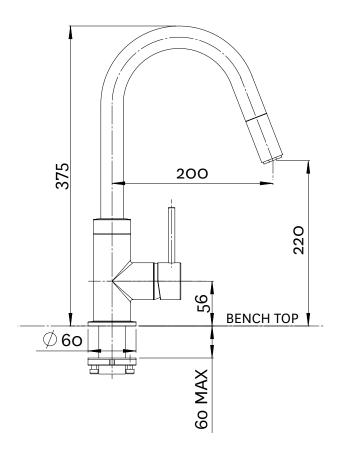

## METHVEN

Culinary

01-2329A GOOSENECK PULL OUT SINK MIXER

## **FINISH: Chrome**

CONSTRUCTION: Brass Body
CARTRIDGE TYPE: 40mm ceramic

**SUPPLY**: Mains Pressure

CONNECTIONS: 1/2" BSP Female
WORKING PRESSURES: 150 - 500 kpa
OPERATING TEMPERATURE: 5°C to 80°C

\*Refer AS/NZS 3500