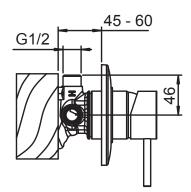

## ΜΕΤΗνέΝ

15 YEAR WARRANTY WARRANTY

Minimalist

01-2107 MINIMALIST SHOWER MIXER - ROUND PLATE

CONSTRUCTION: Brass CARTRIDGE TYPE: 40mm ceramic SUPPLY: Mains Pressure CONNECTIONS: 1/2" BSP Female WORKING PRESSURES: 150 - 500 kpa OPERATING TEMPERATURE: 5°C to 70°C\*

\*Refer AS/NZS 3500

- Evenflo<sup>™</sup> technology helps to ensure consistent water flow delivery to help prevent fluctuations in water temperature even when pressure is unbalanced. Precise temperature transition from cold to hot minimises the risk of scalding and thermal shock
- 40mm ceramic disc cartridge can be adjusted to reduce the temperature settings, saving energy.
- Includes both small and large faceplate (as pictured) - 66mm diameter small faceplate
- 116mm diameter large faceplate
- Pin lever handle
- Incorporates brass lugs for ease of mounting
- Body inlets 1/2" BSP female
- Suitable for mains pressure installation
- WELS rating not required