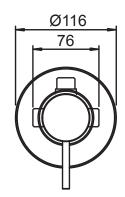

\*Refer AS/NZS 3500

- Evenflo<sup>™</sup> technology helps to ensure consistent water flow delivery to help prevent fluctuations in water temperature even when pressure is unbalanced. Precise temperature transition from cold to hot minimises the risk of scalding and thermal shock
- 40mm ceramic disc cartridge can be adjusted to reduce the temperature settings, saving energy.
- Includes both small and large faceplate (as pictured) - 66mm diameter small faceplate
- 116mm diameter large faceplate
- Pin lever handle
- Incorporates brass lugs for ease of mounting
- Body inlets 1/2" BSP female
- Suitable for mains pressure installation
- WELS rating not required