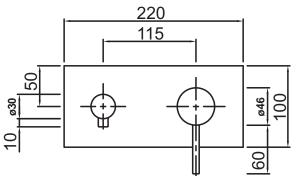

## METHVEN

Minimalist

01-2053 MINIMALIST WALL **MOUNTED BASIN MIXER** WITH PLATE

## **FINISH: Chrome**

**CONSTRUCTION:** Brass Body & Spout / Metal Plate

CARTRIDGE TYPE: 40mm ceramic

**SUPPLY: Mains Pressure** 

**CONNECTIONS:** 1/2" BSP Female

WORKING PRESSURES: 150 - 500 kpa

**OPERATING TEMPERATURE:** 5°C to 70°C\*

\*Refer AS/NZS 3500

- · 40mm ceramic disc cartridge can be adjusted to reduce water temperature settings, saving water
- Metal wall plate construction for longevity
- Pin lever handle
- Fixed spout fitted with Adjustable Stream Direction Aerator .
- Positive sealed faceplate .
- Includes wall breech
- Left-hand outlet only .
- •
- Body inlets 1/2" BSP female Suitable for mains pressure installation .
- . WELS 4 Star, 7.5l/min