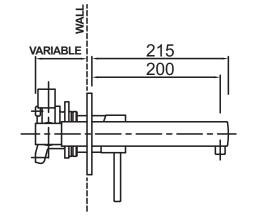

## METHVEN

Minimalist

01-2053 MINIMALIST WALL **MOUNTED BASIN MIXER** WITH PLATE

## **FINISH: Chrome**

**CONSTRUCTION:** Brass Body & Spout / Metal Plate

CARTRIDGE TYPE: 40mm ceramic

**SUPPLY: Mains Pressure** 

**CONNECTIONS:** 1/2" BSP Female

WORKING PRESSURES: 150 - 500 kpa

**OPERATING TEMPERATURE:** 5°C to 70°C\*

\*Refer AS/NZS 3500

- · 40mm ceramic disc cartridge can be adjusted to reduce water temperature settings, saving water
- Metal wall plate construction for longevity
- Pin lever handle
- Fixed spout fitted with Adjustable Stream Direction Aerator .
- Positive sealed faceplate .
- Includes wall breech
- Left-hand outlet only .
- •
- Body inlets 1/2" BSP female Suitable for mains pressure installation .
- . WELS 4 Star, 7.5l/min