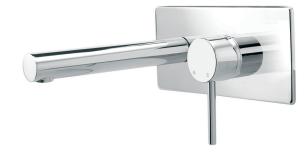

## METHVEN

Minimalist

01-2053 MINIMALIST WALL **MOUNTED BASIN MIXER** WITH PLATE

## **FINISH: Chrome**

**CONSTRUCTION:** Brass Body & Spout / Metal Plate

CARTRIDGE TYPE: 40mm ceramic

**SUPPLY: Mains Pressure** 

**CONNECTIONS:** 1/2" BSP Female

WORKING PRESSURES: 150 - 500 kpa

**OPERATING TEMPERATURE:** 5°C to 70°C\*

\*Refer AS/NZS 3500

- · 40mm ceramic disc cartridge can be adjusted to reduce water temperature settings, saving water
- Metal wall plate construction for longevity
- Pin lever handle
- Fixed spout fitted with Adjustable Stream Direction Aerator .
- Positive sealed faceplate .
- Includes wall breech
- Left-hand outlet only .
- •
- Body inlets 1/2" BSP female Suitable for mains pressure installation .
- . WELS 4 Star, 7.5l/min