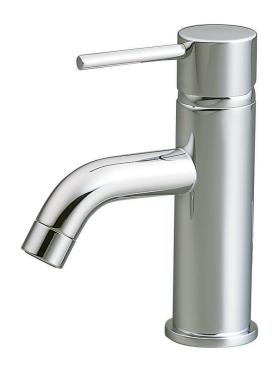

## MINIMALIST BASIN MIXER

## **FINISH: Chrome**

**CONSTRUCTION**: Brass

**CARTRIDGE TYPE:** 40mm ceramic

**SUPPLY**: Mains Pressure

CONNECTIONS: 1/2" BSP Female
WORKING PRESSURES: 150 - 500 kpa
OPERATING TEMPERATURE: 5°C to 70°C\*

\*Refer AS/NZS 3500

- 40mm ceramic disc cartridge can be adjusted to reduce the temperature setting, saving energy.
- · Pin lever handle
- · Fixed cast spout fitted with Adjustable Stream Direction Aerator
- Twin-stud mounting for secure basin installation
   Stainless steel flexible hoses 1/2" BSP female
- Suitable for mains pressure installation
- WELS 4 Star 7.5l/min