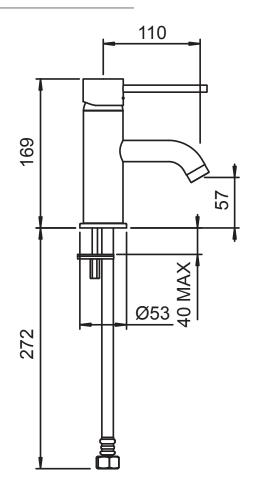

## **FINISH: Chrome**

**CONSTRUCTION**: Brass

**CARTRIDGE TYPE:** 40mm ceramic

**SUPPLY**: Mains Pressure

CONNECTIONS: 1/2" BSP Female
WORKING PRESSURES: 150 - 500 kpa
OPERATING TEMPERATURE: 5°C to 70°C\*

\*Refer AS/NZS 3500

- 40mm ceramic disc cartridge can be adjusted to reduce the temperature setting, saving energy.
- · Pin lever handle
- · Fixed cast spout fitted with Adjustable Stream Direction Aerator
- Twin-stud mounting for secure basin installation
   Stainless steel flexible hoses 1/2" BSP female
- Suitable for mains pressure installation
- WELS 4 Star 7.5l/min