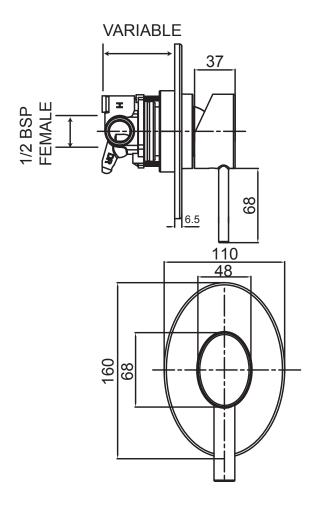

## METHVEN

01-0103 OVALO SHOWER MIXER

## **FINISH: Chrome**

**CONSTRUCTION:** Brass body / Metal plate

CARTRIDGE TYPE: 40mm ceramic

**SUPPLY**: Mains Pressure

CONNECTIONS: 1/2" BSP Female
WORKING PRESSURES: 150 - 500 kpa
OPERATING TEMPERATURE: 5°C to 70°C\*