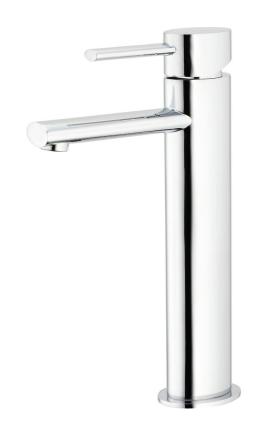

## METHVEN

01-0059 OVALO HI RISE BASIN MIXER

## **FINISH: Chrome**

**CONSTRUCTION**: Brass

**CARTRIDGE TYPE:** 35mm ceramic

**SUPPLY**: Mains Pressure

CONNECTIONS: 1/2" BSP Female
WORKING PRESSURES: 150 - 500 kpa
OPERATING TEMPERATURE: 5°C to 70°C\*