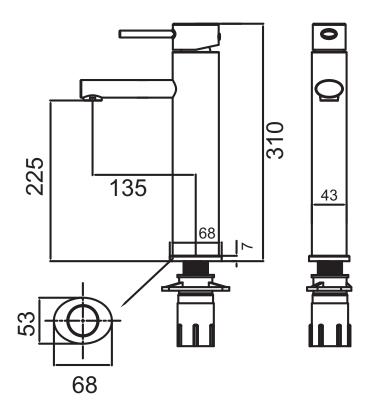

## METHVEN

01-0059 OVALO HI RISE BASIN MIXER

## **FINISH: Chrome**

**CONSTRUCTION**: Brass

**CARTRIDGE TYPE:** 35mm ceramic

**SUPPLY**: Mains Pressure

CONNECTIONS: 1/2" BSP Female
WORKING PRESSURES: 150 - 500 kpa
OPERATING TEMPERATURE: 5°C to 70°C\*

\*Refer AS/NZS 3500

- 35mm ceramic disc cartridge can be adjusted to reduce water temperature settings, saving energy
- · Solid brass construction for longevity
- Fixed spout fitted with Adjustable Stream Direction Aerator
- Hi rise body provides 225mm spout height for free standing basin applications
- Fast-fit installation method
- Stainless steel flexible hoses 1/2" BSP female
- · Suitable for mains pressure installation
- WELS 4 Star, 7.5l/min