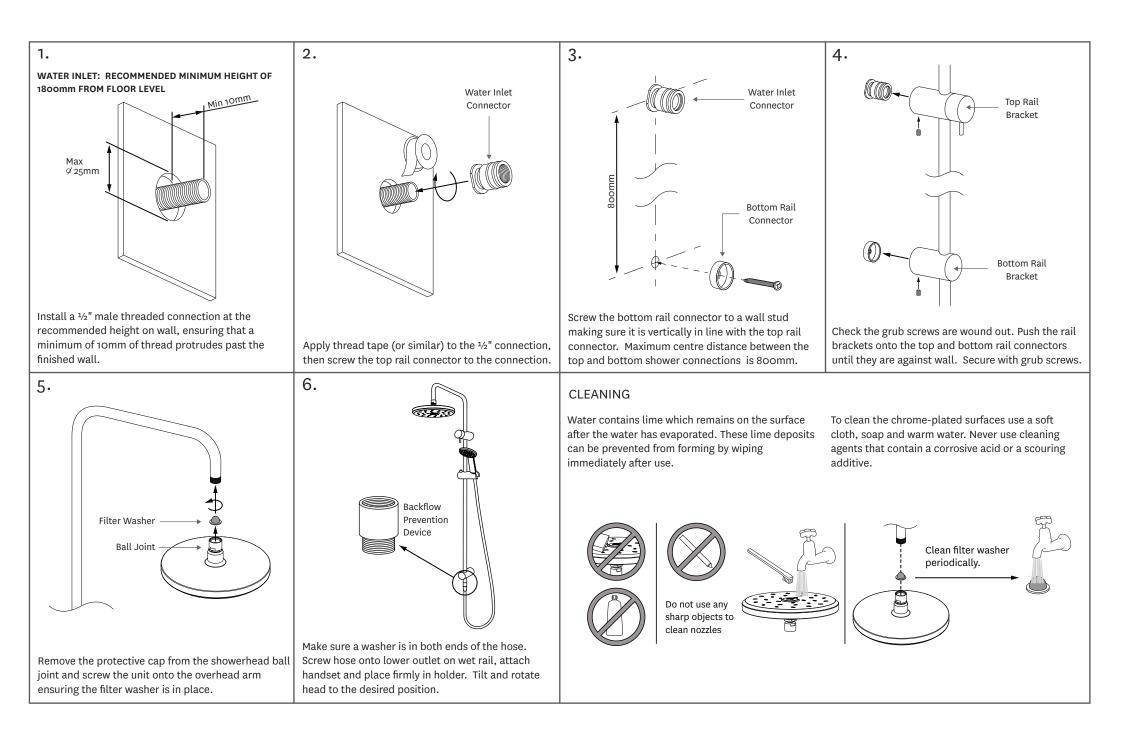

## KIRI SYSTEM DRENCHER INSTALLATION GUIDE

TECHNICAL SPECIFICATIONS

**Operating Pressure:** 

Min 150 kPa, Max 500 kPa. Recommended installation of a pressure limiting valve if supply exceeds 500 kPa. **Operating Temperature:** Max 70 °C NB: New Zealand building code clause G12 - water supplies specifies all outlets used primarily for personal hygiene shall deliver water at a safe temperature.

Methven warrants this product against manufacturing defects and that it is suitable for use under the operating conditions specified in this instruction sheet.

For your warranty please refer to www.methven.com or call Customer Service: 0800 804 222