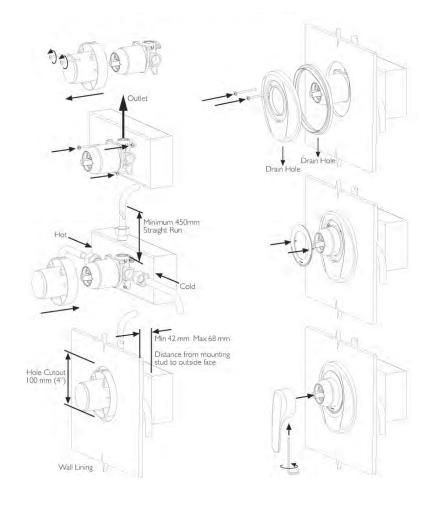

## Installation Guide

#### Please read all of the instructions before installation

Use of this product in non-domestic applications voids warranty. Avoid restrictive piping, fittings and sharp angled bends when plumbing the mixer. All pipe work must be thoroughly flushed prior to the installation of the mixer. NEFA inline filters must be installed on both hot and cold supplies. Do not remove the ceramic cartridge from the mixer when installing. Damage caused by hydrostatic testing is not covered by our warranty.

### **Technical Specifications**

Inlet Connections: All 1/2' BSP

- Operating Pressure: Min: 35kPa, Max 1000kPa. Recommended 150 -500kPa. Install a NEFA PLV if supply exceeds 500kPa.
- Operating Temperatures: Recommended hot water supply 50°C, maximum 70°C. AS 3500 requires all hot water supplies to any sanitary fitting to be tempered to 50°C.