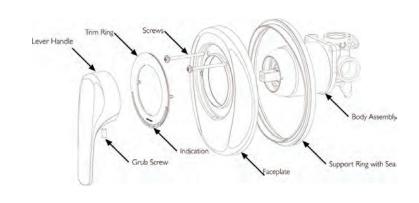

## Installation Guide

#### Please read all of the instructions before installation

Use of this product in non-domestic applications voids warranty. Avoid restrictive piping, fittings and sharp angled bends when plumbing the mixer. All pipe work must be thoroughly flushed prior to the installation of the mixer. NEFA inline filters must be installed on both hot and cold supplies. Do not remove the ceramic cartridge from the mixer when installing. Damage caused by hydrostatic testing is not covered by our warranty.