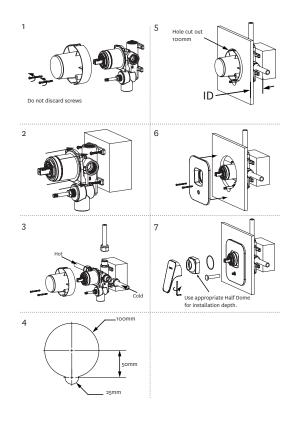

#### **Installation**

- Remove the body assembly cover. Do not discard cover or screws (3).
- Screw the body assembly (1) on to the mounting stud positioned to observe the installation depth range as follows:

Range of Install Depth,  ${\rm ID}=67$  to 89 mm Note: Two sizes of half dome (5 & 6) are supplied.

Long dome (6) for 67-77 mm Short dome for (5) for 77-89 mm

- 3. Connect body assembly (1) into system and replace body assembly cover.
- 4. Cut holes in lining as pictured.
- Remove body assembly cover prior to application of the wall surface finish e.g. tiles.
- 6. Lubricate the o-ring in the faceplate (2). Place faceplate (2) over mixer body and slide firmly over the mixer body until flat on the wall surface. It is recommended that a bead of silicone sealant is applied to the back of the faceplate before fixing to the finished wall surface. Screw the faceplate (2) into the fixing ring using the screws provided.
- Place o-ring and appropriate half dome (5 or 6) over the body assembly (1). Fit diverter knob (7) by screwing it onto the diverter plunger. Fit handle (8) and fasten grub screw with 2.5mm hex key (9) supplied.