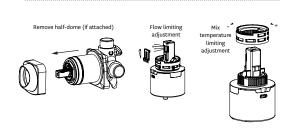

#### Ceramic Cartridge Adjustment

Do not remove the ceramic cartridge from the body while carrying out the following adjustments.

Note: the cartridge is factory set for maximum temperature.

April 2012 MA018185