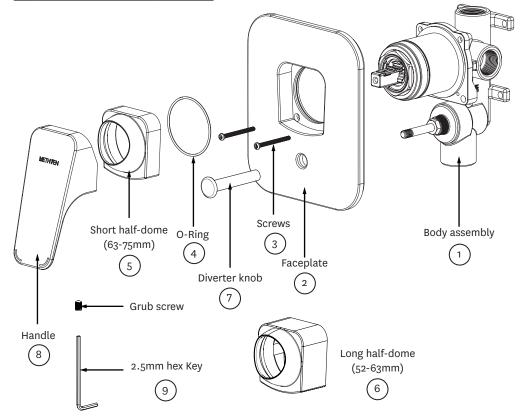

#### **Product Components**

## Please check every component in accordance with the table below

| No. | Item description       | Qty supplied |
|-----|------------------------|--------------|
| 1   | Body assembly          | 1            |
| 2   | Faceplate              | 1            |
| 3   | Screws                 | 2            |
| 4   | O-ring                 | 1            |
| 5   | Short half-dome        | 1            |
| 6   | Long half-dome         | 1            |
| 7   | Diverter knob          | 1            |
| 8   | Handle with grub screw | 1            |
| 9   | 2.5mm Hex key          | 1            |