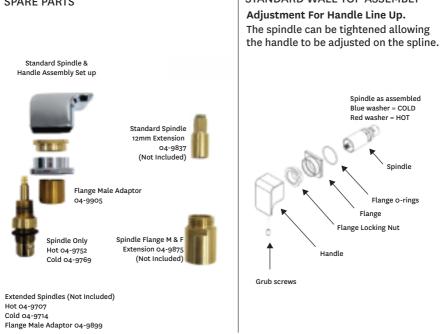

#### **Technical Specifications**

| Inlet Connections:           | All 1/2' BSP                                                                                                                                      |  |
|------------------------------|---------------------------------------------------------------------------------------------------------------------------------------------------|--|
| Operating Pressure:          | 150kPa - 500kPa                                                                                                                                   |  |
| Operating Temperatures:      | Recommended hot water supply 50°C,<br>maximum 70°C. AS 3500 requires all hot<br>water supplies to any sanitary fitting to be<br>tempered to 50°C. |  |
| Recommended Rough in Set up: | Face of finished wall to front of breech<br>(body) 8mm                                                                                            |  |
| Tolerance :                  | Min: 4mm Max: 12mm                                                                                                                                |  |
| SPARE PARTS                  | STANDARD WALL-TOP ASSEMBLY                                                                                                                        |  |