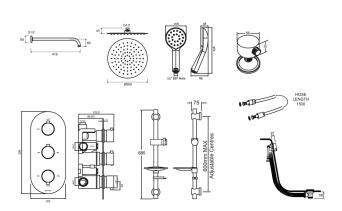

## **COMO 3 OUTLET CONCEALED SHOWER PACK**

CONSTRUCTION: Brass & ABS Handset
CARTRIDGE/VALVE TYPE: Thermostatic
SUPPLY: Suitable For Low Pressure Systems

INLET CONNECTIONS: 1/2" BSP
WORKING PRESSURES: 0.3 - 5.0 bar

**OPERATION:** Separate Flow And Temperature Controls

- $\boldsymbol{\cdot}$  Diverter cartidge to three outlets
- · 38°C temperature hot stop with override facility
- $\cdot$  Front access filters no need to disconnect shower from water supply during maintenance
- $\cdot$  Includes 300mm overhead at 8l/min
- $\cdot$  Easy to fit shower rail simply twist and lock brackets into place
- $\cdot$  Smooth easy clean 1.5m shower hose
- $\cdot$  Includes Kiri Mk2 Satinjet® Handset Regulated To 8L/Min
- $\cdot\, \text{TMV2 approved valve}$