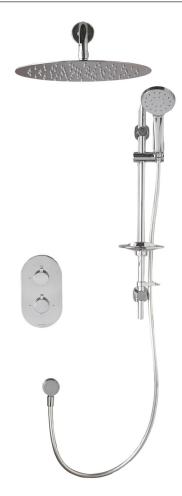

## **COMO 3 OUTLET CONCEALED SHOWER PACK**

CONSTRUCTION: Brass & ABS Handset
CARTRIDGE/VALVE TYPE: Thermostatic
SUPPLY: Suitable For Low Pressure Systems

INLET CONNECTIONS: 1/2" BSP
WORKING PRESSURES: 0.3 - 5.0 bar

**OPERATION:** Separate Flow And Temperature Controls

- $\boldsymbol{\cdot}$  Diverter cartidge to three outlets
- · 38°C temperature hot stop with override facility
- $\cdot$  Front access filters no need to disconnect shower from water supply during maintenance
- $\cdot$  Includes 300mm overhead at 8l/min
- $\cdot$  Easy to fit shower rail simply twist and lock brackets into place
- $\cdot$  Smooth easy clean 1.5m shower hose
- $\cdot$  Includes Kiri Mk2 Satinjet® Handset Regulated To 8L/Min
- $\cdot\, \text{TMV2 approved valve}$